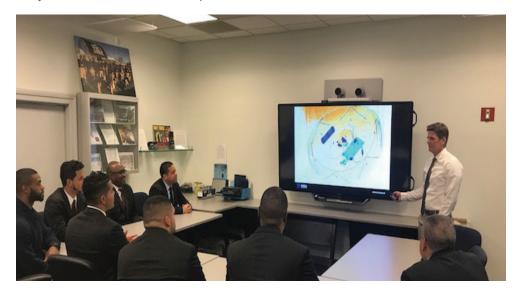

## **SCREENER TRAINING**

Online and onsite screener training focuses on X-ray interpretation, explosives recognition, IED awareness, and more. Custom programs, designed by FBI-trained bomb technicians, align with your specific screening environment and threat concerns, and are rooted in an extensive library of real-world images. Ongoing updates and informational bulletins regularly communicate trends, timely tips, and images screeners are likely to face in the current landscape

## **SMARTTECH® REMOTE X-RAY SCREENER SUPPORT**

Experienced, well-trained screeners are a crucial component of successful detection. Yet in high-threat scenarios, a greater level of expertise is required to quickly identify and assess challenging IED presentations.

MSA's patented SmartTech® solution integrates with existing X-ray equipment, enabling onsite screeners access to MSA's Emergency Operations Center in real time, 24 hours a day / 365 days a year. Our FBI-trained bomb technicians resolve suspicious images in seconds without operational disruption.