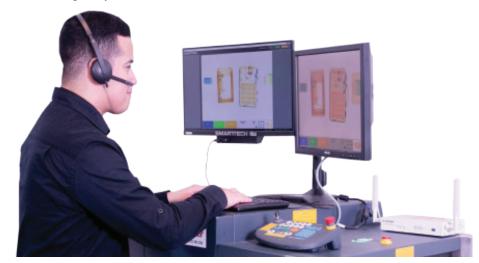

## **SMARTTECH® REMOTE X-RAY SCREENER SUPPORT**

Experienced, well-trained screeners are a crucial component of successful detection. Yet in high-threat scenarios, a greater level of expertise is required to quickly identify and assess challenging IED presentations.

MSA's patented SmartTech® solution integrates with existing X-ray equipment, enabling onsite screeners access to MSA's Emergency Operations Center in real time, 24 hours a day / 365 days a year. Our FBI-trained bomb technicians resolve suspicious images in seconds without operational disruption.