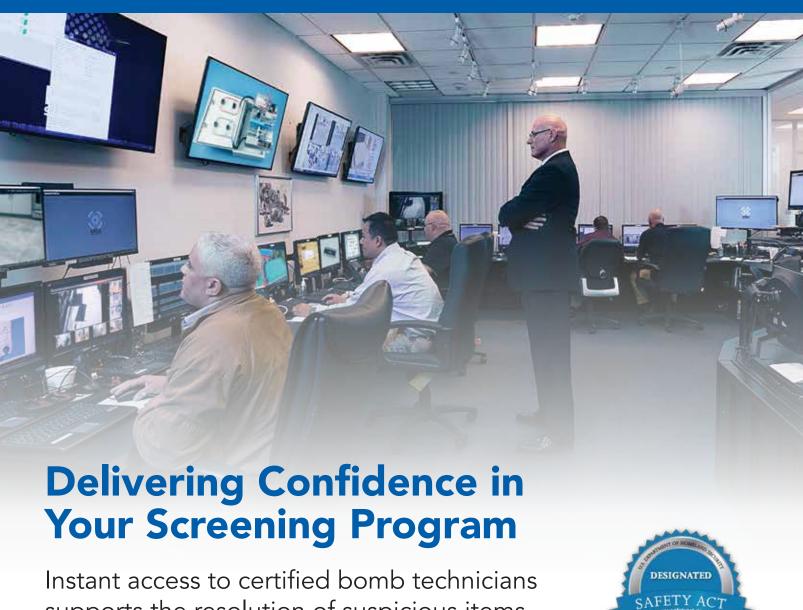

## REMOTE X-RAY SCREENING SUPPORT

Instant access to certified bomb technicians supports the resolution of suspicious items in an average of **90 seconds** or less.

## **SMARTTECH® DESCRIPTION**

MSA's SmartTech® enhances X-ray screening operations by providing instant access to experienced bomb technicians. The patented technology connects your X-ray machine directly to MSA's Emergency Operations Center. If an X-ray screener sees something suspicious or unusual during the interpretation process, he or she can request assistance from a certified bomb technician in real time. Images, audio and text are transmitted over a secure link to the MSA SmartTech® Emergency Operations Center where bomb technicians assist with analysis.

#### **EMERGENCY OPERATIONS CENTER**

A team of over 40 certified bomb technicians staff MSA's Emergency Operations Center around the clock, every day of the year. Each bomb technician carries a law enforcement or military background. All are graduates of the FBI's Hazardous Devices School and are members of the International Association of Bomb Technicians and Investigators.