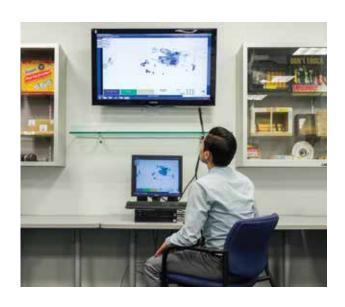

## **SMARTTECH® DESCRIPTION**

MSA's SmartTech® enhances X-ray screening operations by providing instant access to experienced bomb technicians. The patented technology connects your X-ray machine directly to MSA's Emergency Operations Center. If an X-ray screener sees something suspicious or unusual during the interpretation process, he or she can request assistance from a certified bomb technician in real time. Images, audio and text are transmitted over a secure link to the MSA SmartTech® Emergency Operations Center where bomb technicians assist with analysis.

#### **TRAINING**

MSA offers a basic X-ray Interpretation course with each SmartTech® subscription. This course is designed for an entry-level X-ray screener operating in a mailroom or at a checkpoint screening station. Whether held at your facility or online, the course includes a two-hour didactic presentation and real-world exercises relevant to your specific X-ray machine make and model. MSA will tailor the course to the specific make and model of your machine. Training includes overviews of: