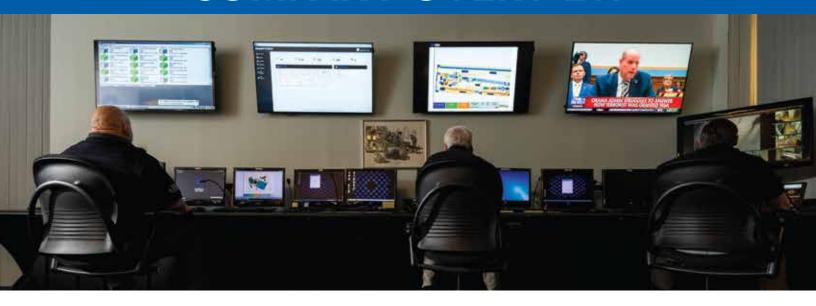

#### **EMERGENCY OPERATIONS CENTER**

A team of over 40 certified bomb technicians staff MSA's Emergency Operations Center around the clock, every day of the year. Each bomb technician carries a law enforcement or military background. All are graduates of the FBI's Hazardous Devices School and are members of the International Association of Bomb Technicians and Investigators.