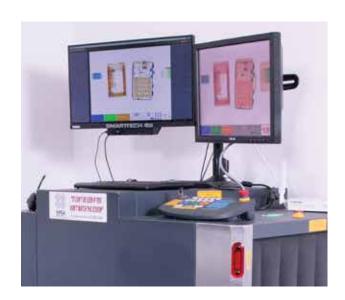

## **SMARTTECH® DESCRIPTION**

MSA's SmartTech® enhances X-ray screening operations by providing instant access to experienced bomb technicians. The patented technology connects your X-ray machine directly to MSA's Emergency Operations Center. If an X-ray screener sees something suspicious or unusual during the interpretation process, he or she can request assistance from a certified bomb technician in real time. Images, audio and text are transmitted over a secure link to the MSA SmartTech® Emergency Operations Center where bomb technicians assist with analysis.

#### **EQUIPMENT & SERVICES**

MSA will deliver and install the following equipment and accessories necessary for the SmartTech® system:

Thin Client PC
Dual Monitor and Stand
SmartTech® Software Package
Capture Card
MSA Test Package
Headset with Microphone
Keyboard/Mouse
VGA Video Cable
Instruction Sheet