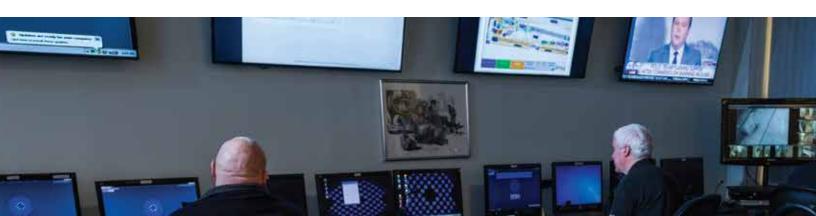

## **SMARTTECH® DESCRIPTION**

MSA's SmartTech® enhances X-ray screening operations by providing instant access to experienced bomb technicians. The patented technology connects your X-ray machine directly to MSA's Emergency Operations Center. If an X-ray screener sees something suspicious or unusual during the interpretation process, he or she can request assistance from a certified bomb technician in real time. Images, audio and text are transmitted over a secure link to the MSA SmartTech® Emergency Operations Center where bomb technicians assist with analysis.

#### **EMERGENCY OPERATIONS CENTER**

A team of over 40 certified bomb technicians staff MSA's Emergency Operations Center around the clock, every day of the year. Each bomb technician carries a law enforcement or military background. All are graduates of the FBI's Hazardous Devices School and are members of the International Association of Bomb Technicians and Investigators.