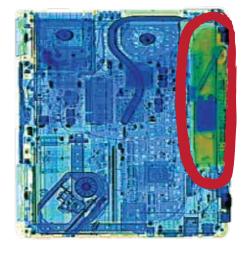

## **SMARTTECH® DESCRIPTION**

MSA's SmartTech® enhances X-ray screening operations by providing instant access to experienced bomb technicians. The patented technology connects your X-ray machine directly to MSA's Emergency Operations Center. If an X-ray screener sees something suspicious or unusual during the interpretation process, he or she can request assistance from a certified bomb technician in real time. Images, audio and text are transmitted over a secure link to the MSA SmartTech® Emergency Operations Center where bomb technicians assist with analysis.

## REMOTE X-RAY SCREENING SUPPORT

Instant access to certified bomb technicians supports the resolution of suspicious items in an average of **90 seconds** or less.