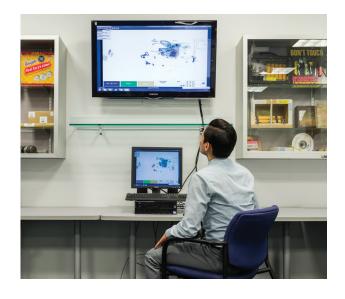

## **SMARTTECH® DESCRIPTION**

MSA Security's SmartTech® enhances X-ray screening operations by providing instant access to experienced bomb technicians. The patented technology connects your X-ray machine directly to MSA's Emergency Operations Center. If an X-ray screener sees something suspicious or unusual during the interpretation process, he or she can request assistance from a certified bomb technician in real time. Images, audio and text are transmitted over a secure link to the MSA SmartTech® Emergency Operations Center where bomb technicians assist with analysis.

#### **TRAINING**

MSA offers a basic X-ray Interpretation course with each SmartTech® subscription. This course is designed for an entry-level X-ray screener operating in a mailroom or at a checkpoint screening station. Whether held at your facility or online, the course includes a two-hour didactic presentation and real-world exercises relevant to your specific X-ray machine make and model. MSA will tailor the course to the specific make and model of your machine. Training includes overviews of: