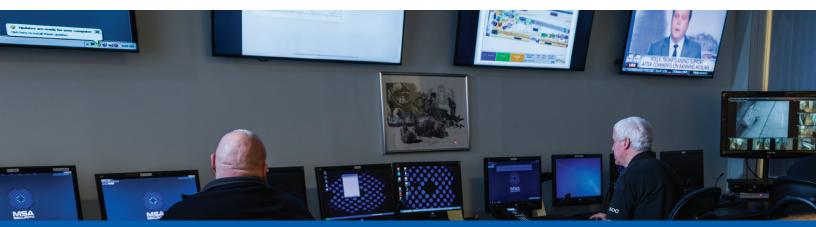

## **SMARTTECH® DESCRIPTION**

MSA Security's SmartTech® enhances X-ray screening operations by providing instant access to experienced bomb technicians. The patented technology connects your X-ray machine directly to MSA's Emergency Operations Center. If an X-ray screener sees something suspicious or unusual during the interpretation process, he or she can request assistance from a certified bomb technician in real time. Images, audio and text are transmitted over a secure link to the MSA SmartTech® Emergency Operations Center where bomb technicians assist with analysis.

#### **EMERGENCY OPERATIONS CENTER**

A team of over 40 certified bomb technicians staff MSA's Emergency Operations Center around the clock, every day of the year. Each bomb technician carries a law enforcement or military background. All are graduates of the FBI's Hazardous Devices School and are members of the International Association of Bomb Technicians and Investigators.