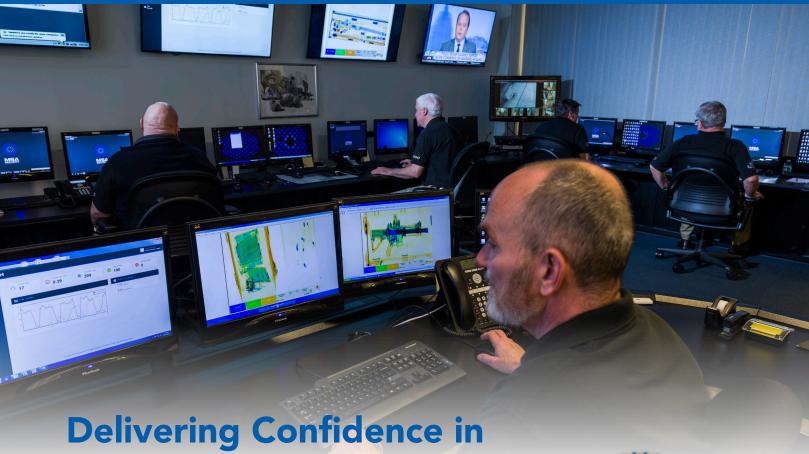

## **Delivering Confidence in Your Screening Program**

Instant access to certified bomb technicians supports the resolution of suspicious items in an average of **90 seconds** or **less**.

## **SMARTTECH® DESCRIPTION**

MSA Security's SmartTech® enhances X-ray screening operations by providing instant access to experienced bomb technicians. The patented technology connects your X-ray machine directly to MSA's Emergency Operations Center. If an X-ray screener sees something suspicious or unusual during the interpretation process, he or she can request assistance from a certified bomb technician in real time. Images, audio and text are transmitted over a secure link to the MSA SmartTech® Emergency Operations Center where bomb technicians assist with analysis.

#### **EMERGENCY OPERATIONS CENTER**

A team of over 40 certified bomb technicians staff MSA's Emergency Operations Center around the clock, every day of the year. Each bomb technician carries a law enforcement or military background. All are graduates of the FBI's Hazardous Devices School and are members of the International Association of Bomb Technicians and Investigators.