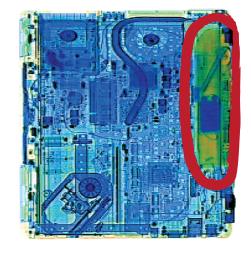

## **SMARTTECH® DESCRIPTION**

MSA Security's SmartTech® enhances X-ray screening operations by providing instant access to experienced bomb technicians. The patented technology connects your X-ray machine directly to MSA's Emergency Operations Center. If an X-ray screener sees something suspicious or unusual during the interpretation process, he or she can request assistance from a certified bomb technician in real time. Images, audio and text are transmitted over a secure link to the MSA SmartTech® Emergency Operations Center where bomb technicians assist with analysis.

SmartTech® provides enormous value in preventing unnecessary evacuations by properly identifying suspicious items. The cost of an unnecessary evacuation can quickly escalate to hundreds of thousands of dollars in lost productivity and substantially damage your brand. MSA's expert bomb technicians can quickly validate this decision, saving productivity and expense. The annual subscription price of SmartTech® is a fraction of this expense and provides your facility with protection 24/7/365.