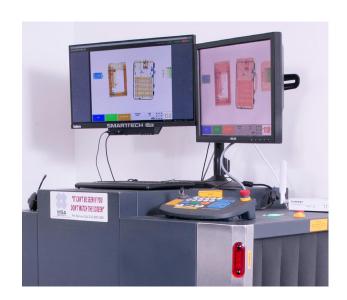

#### **EQUIPMENT & SERVICES**

MSA will deliver and install the following equipment and accessories necessary for the SmartTech® system:

Thin Client PC

**Dual Monitor and Stand** 

SmartTech® Software Package

Capture Card

MSA Test Package

Headset with Microphone

Keyboard/Mouse

VGA Video Cable

Instruction Sheet