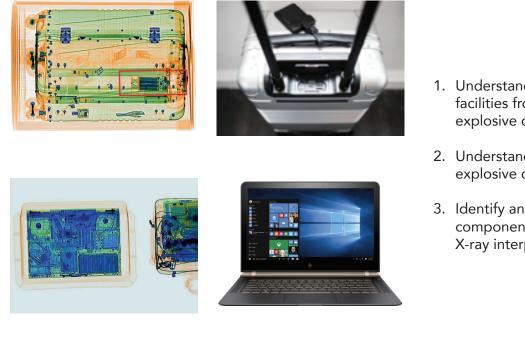

#### LEARNING OBJECTIVES

- 1. Understand threats to client's facilities from an improvised explosive device (IED).
- 2. Understand the basics of explosive dynamics.
- Identify and describe the components of an IED through X-ray interpretation.